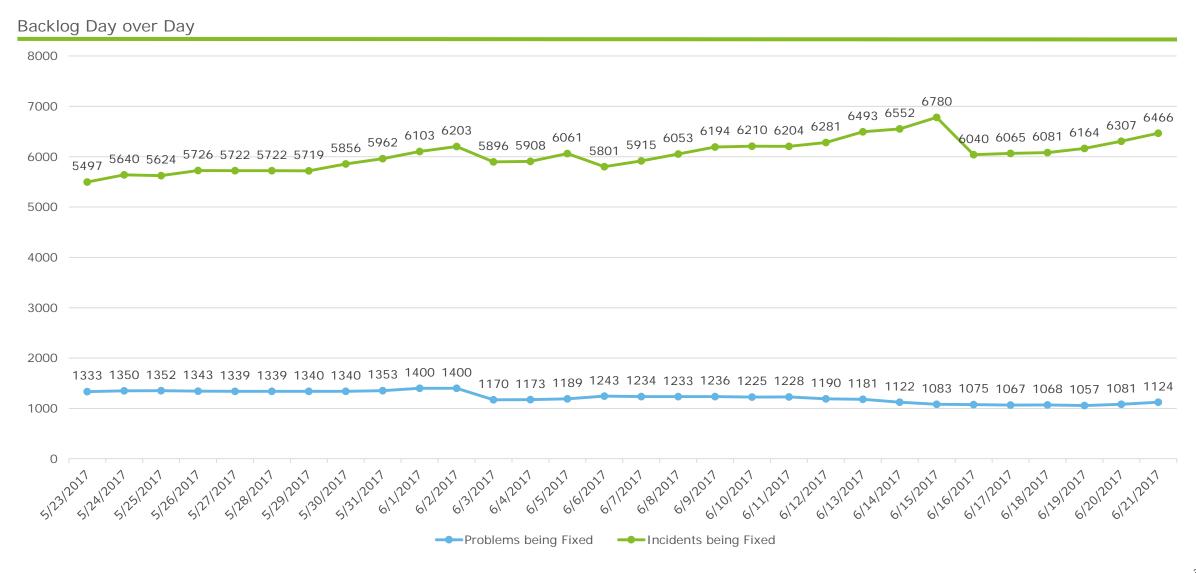

# RIBridges Technical Metrics – Incident Backlog Trend (includes problems being fixed) Thursday Jun. 22<sup>nd</sup>, 2017 (10:00 AM EDT)