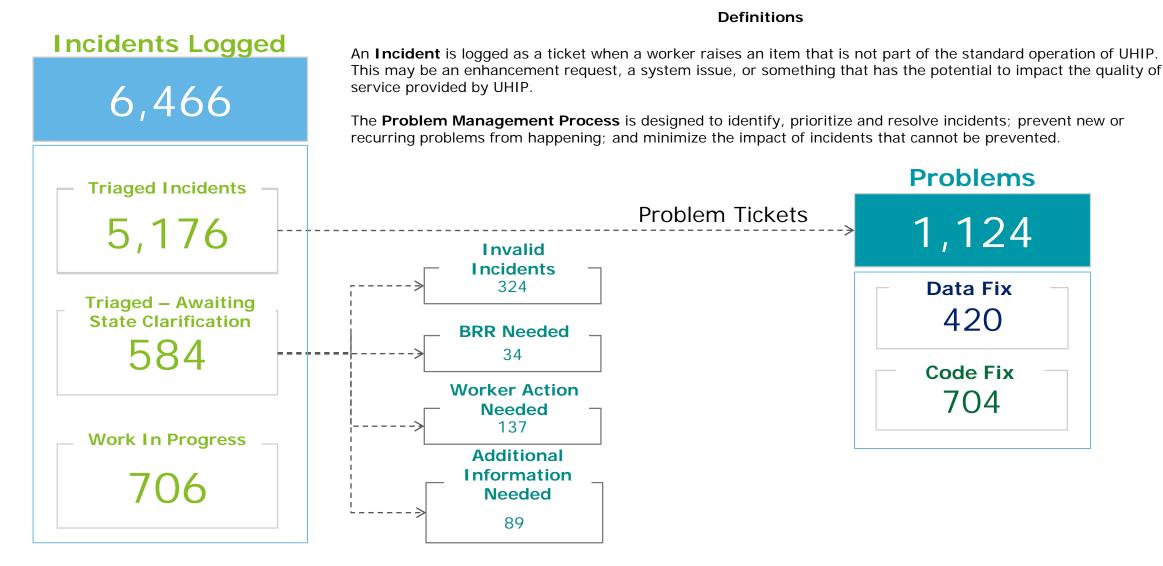

### RIBridges Incident Management Process and Status

Thursday Jun. 22<sup>nd</sup>, 2017 (10:00 AM EDT)